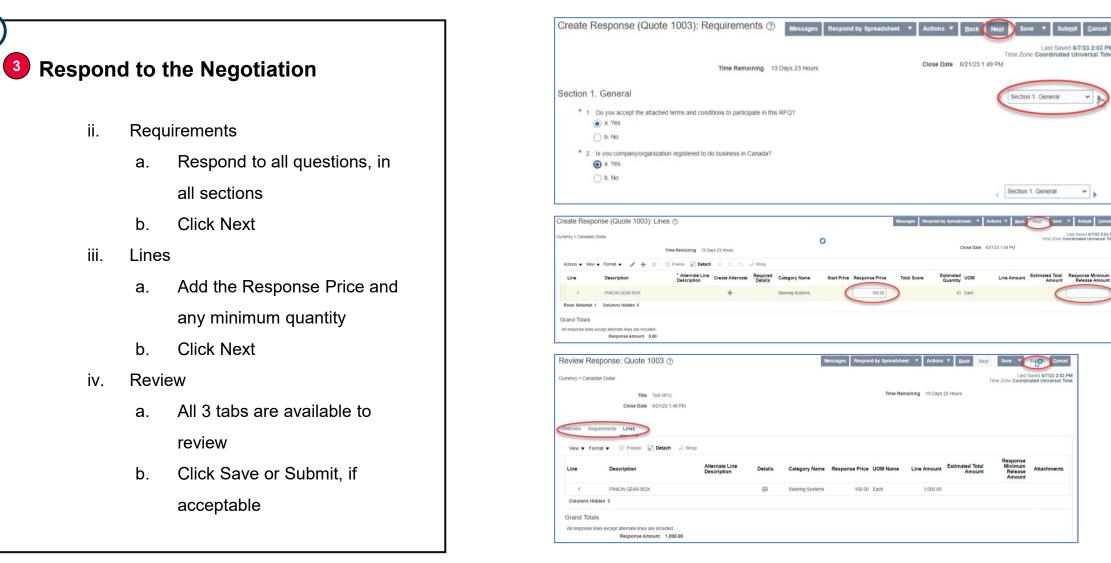

### **3** Respond to the Negotiation

- Select the negotiation to which you want to respond and click 'Create Response'
- 2. You need to perform four steps to complete the response
  - i. On the Overview page:
    - a. Response validity date
    - b. Reference number
    - c. Notes for the buyer, if applicable
    - d. Click Next

### redpathmining.com

ii.

iii.

iv.

Last Saved 6/7/23 2:03 PN

~ .

Last Saved 6/7/23 2:03

onse Minimu

Release Amou

ection 1. Genera

Section 1. General

Sucot

Attachments