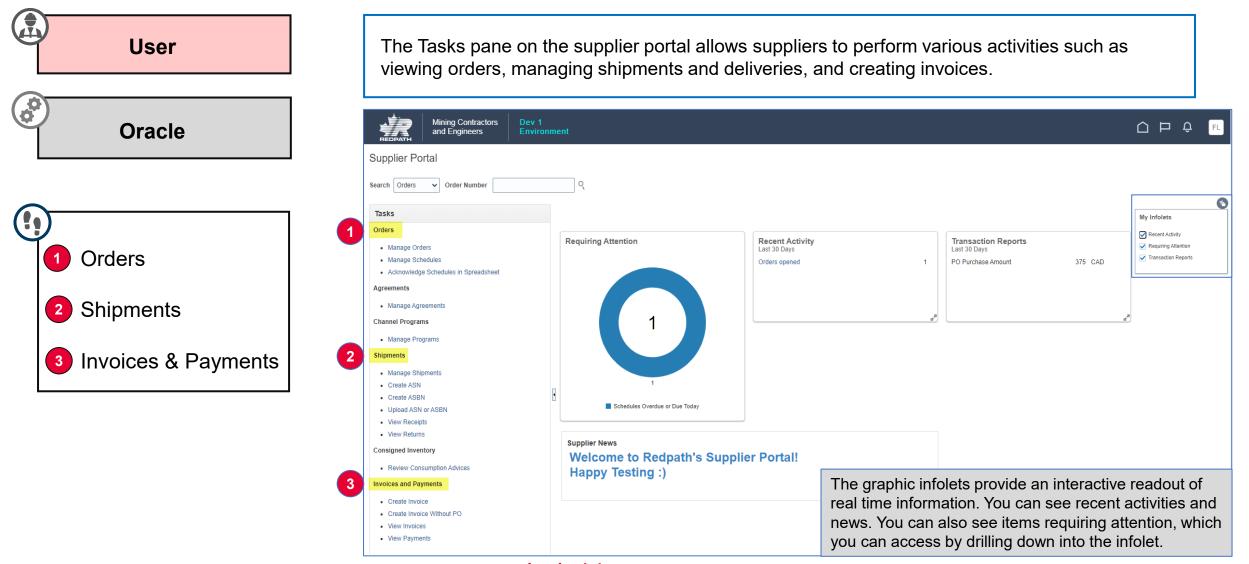

# **Supplier Portal**

Accessing Supplier Portal for Profile, Purchase Orders, Shipments, Invoices, and Quotes