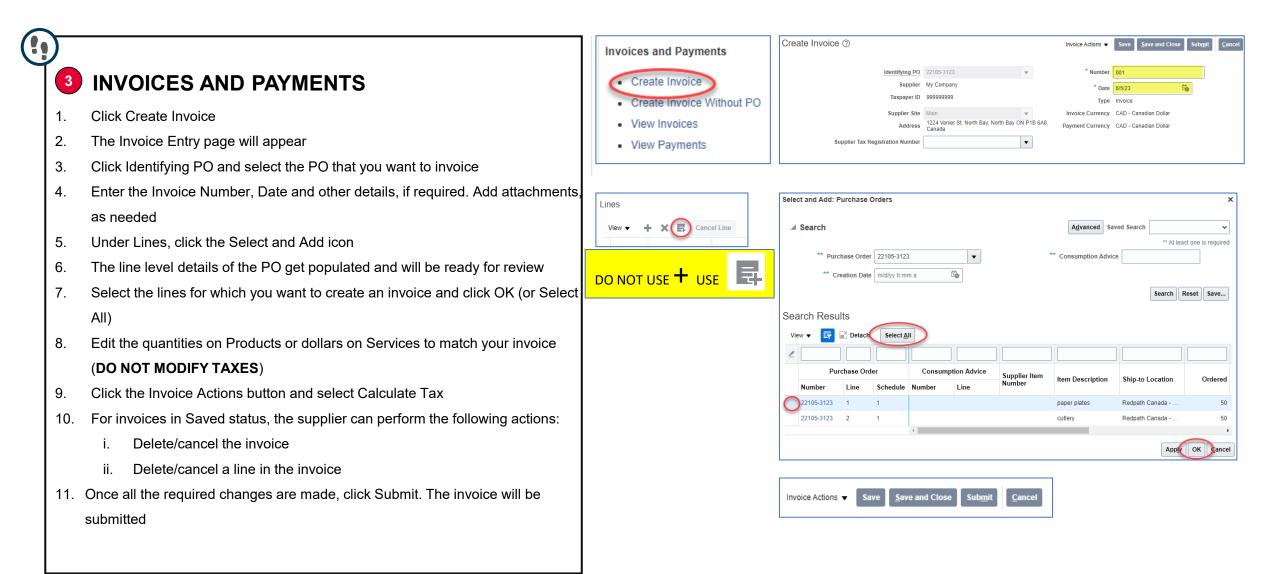

followed by an email advising if the change

has been approved or rejected

| Good afternoon, First Last!                                                                              |                                                                                                                                                                                                                                                                                                                                                              |
|----------------------------------------------------------------------------------------------------------|--------------------------------------------------------------------------------------------------------------------------------------------------------------------------------------------------------------------------------------------------------------------------------------------------------------------------------------------------------------|
| Supplier Portal Tools Others                                                                             | Company Profile ⑦                                                                                                                                                                                                                                                                                                                                            |
| Supplier Portal                                                                                          | Organization Details Tax Identifiers Addresses Contacts Payments Business Classifications Products and Services                                                                                                                                                                                                                                              |
| Search Orders V Order Number                                                                             |                                                                                                                                                                                                                                                                                                                                                              |
| Tasks                                                                                                    |                                                                                                                                                                                                                                                                                                                                                              |
| Orders                                                                                                   | A Warning ×                                                                                                                                                                                                                                                                                                                                                  |
| Manage Orders     Manage Schedules     Acknowledge Schedules in Spreadsheet                              | POZ-2130390Making edits will create a change request for the profile. Do you want to continue?                                                                                                                                                                                                                                                               |
| Agreements                                                                                               | Tes To                                                                                                                                                                                                                                                                                                                                                       |
| Manage Agreements                                                                                        |                                                                                                                                                                                                                                                                                                                                                              |
| Channel Programs                                                                                         |                                                                                                                                                                                                                                                                                                                                                              |
| Manage Programs                                                                                          |                                                                                                                                                                                                                                                                                                                                                              |
| Shipments                                                                                                |                                                                                                                                                                                                                                                                                                                                                              |
| Manage Shipments     Create ASN     Create ASBN     Upload ASN or ASBN     View Receipts     View Recurs | Edit Profile Change Request: 13002       Delete Change Request       Review Changes       Save       Save       Save       Cancel         Change Description       To change physical address following move       To change physical address following move       To change physical address following move       To change physical address following move |
| Consigned Inventory                                                                                      |                                                                                                                                                                                                                                                                                                                                                              |
| Review Consumption Advices                                                                               |                                                                                                                                                                                                                                                                                                                                                              |
| Invoices and Payments                                                                                    |                                                                                                                                                                                                                                                                                                                                                              |
| Create Invoice     Create Invoice Without PO     View Invoices     View Payments                         |                                                                                                                                                                                                                                                                                                                                                              |

### **Add Attachments**

Click Submit to complete the edit

6.

| 1. | Click the + symbol to add attachments if required | Business Relationship Spend Authorized Parent Supplier                                                                                                     |               |
|----|---------------------------------------------------|------------------------------------------------------------------------------------------------------------------------------------------------------------|---------------|
| 2. | Select the Attachment Type                        | Parent Supplier Q<br>Parent Supplier Number                                                                                                                |               |
|    | i. File                                           | Creation Date 5/19/23 Type Category * File Name or C                                                                                                       | URL           |
|    | ii. Text                                          | Creation Source Registration                                                                                                                               | o file chosen |
|    | iii. URL                                          | Attachments None +                                                                                                                                         |               |
| 3. | Select Category                                   | File Miscellaneous<br>To Buyer                                                                                                                             |               |
|    | i. From Supplier                                  | R URL cte To Receiver<br>To Supplier                                                                                                                       |               |
|    | ii. Miscellaneous                                 |                                                                                                                                                            |               |
|    | iii. To Buyer                                     | Attachments                                                                                                                                                | ×             |
|    | iv. To Receiver                                   | Actions View View View View View View View View                                                                                                            |               |
|    | v. To Supplier                                    | Type         Category         * File Name or URL         Title         Description                                                                         | Attached By   |
| 4. | Choose the appropriate file (save                 | File       From Supplier       4.0.8-4.0 Suppliers Supplier Profile Change Request initia       4.0.8-4.0 Suppliers Suppli       Step by step instructions | Shambrook, K  |
|    | files in PDF format prior to attaching)           | Rows Selected 1                                                                                                                                            | Þ             |
|    | and add a description, if required                |                                                                                                                                                            |               |
| 5. | Click OK                                          | OK                                                                                                                                                         | Cancel        |

### **Review and Submit Change Request**

- 1. Click Review Changes in the upper right corner of the screen
- 2. All the changes you have made will appear in a list for review
- If you want to delete the change request at any point, select the Delete Change Request button
- If corrections are required, click Edit to make the required changes, and come back to review when done
- 5. Click Submit
- Confirmation message will appear followed by an email or system notification advising if approved or rejected

| Edit Profil                    | e Change      | e Request: XXXX                                     | Delete Change | Reques       | Review Changes                      | Save  | <u>Save and Close</u> | <u>C</u> ancel     |
|--------------------------------|---------------|-----------------------------------------------------|---------------|--------------|-------------------------------------|-------|-----------------------|--------------------|
| Chang                          | e Description | To change physical address following move           |               |              |                                     |       |                       |                    |
|                                |               |                                                     | 4             |              |                                     |       |                       |                    |
| Review Chan                    | ges           |                                                     |               |              |                                     |       | Edit                  | mit <u>C</u> ancel |
|                                | Change Descr  | iption To change physical address following move    |               |              |                                     |       |                       |                    |
| ▲ Addresses<br>View ▼ Format ▼ | Freeze 🔶      | l Wrap                                              |               |              |                                     |       |                       |                    |
| Address                        | Name 🛆        |                                                     | Pho           | ne           | Address Purpose                     | Fax   | Status                | Details            |
| <ul> <li>Main</li> </ul>       |               | 4560 Hwy 11 N,North Bay,North Bay ON P1B 8G3,Canada | +1 (          | 705) 491-013 | 0 Ordering; Remit to; RFQ or Biddin | g     | Active                |                    |
| Columns Hidden 3               |               |                                                     |               |              |                                     |       |                       |                    |
|                                |               |                                                     |               |              |                                     |       |                       |                    |
|                                |               |                                                     |               | 0            | Confirmation                        |       |                       | ×                  |
|                                |               |                                                     |               | Your         | profile change request              | XXXXX | was submitted for     | approval.          |
|                                |               |                                                     |               |              |                                     |       |                       | <u>ок</u>          |

### Associate Parent Supplier to a Child Supplier

From the Navigator, click
 Procurement > Manage Suppliers

- 2. Enter the search criteria to find the supplier that you wish to associate
- On the supplier page, click the Edit button on the right side of the page
- On the profile tab, select the parent supplier and click the Submit button to submit the change request
- 5. A confirmation message with the change request number is displayed

6. Click OK to continue

| Edit Supplier: My Little Company ② ★            |                                   | Save Sub <u>m</u> it <u>C</u> ancel                       |
|-------------------------------------------------|-----------------------------------|-----------------------------------------------------------|
| Profile Addresses Sites Contacts Qualifications |                                   |                                                           |
| ✓ General                                       |                                   |                                                           |
| * Supplier My Little Company                    | Business Relationship             | Spend Authorized                                          |
| Supplier Number 20002016                        | Parent Supplier                   | My Company Q                                              |
| Alternate Name                                  | Parent Supplier Number            | My Company 20002015 Spend Authorized KellyS               |
| Tax Organization Type                           | Creation Date<br>Creation Source  | More<br>Registration                                      |
| 🔖 (                                             | Confirmation                      | ×                                                         |
| Interna                                         | al profile change request 15002 v | vas submitted. It contains changes that require approval. |