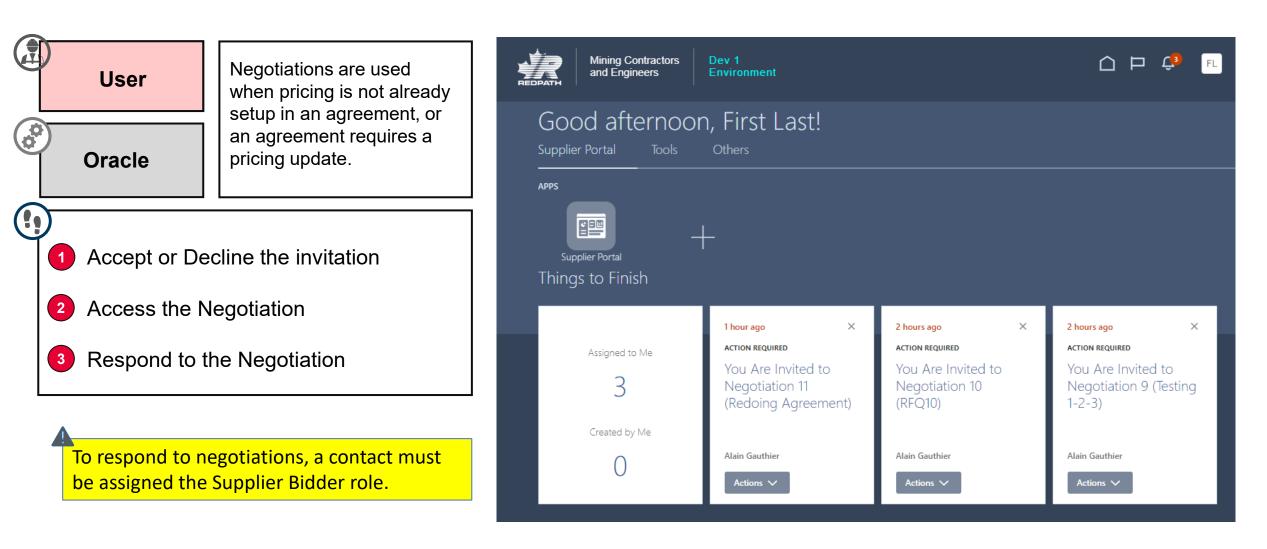

### **Responding to Negotiations**

2 hours ago

1-2-3)

Actions 🗸

### Accept or Decline the Invitation

- Redpath will issue an invitation to negotiate for one of the following reasons:
  - i. Request for Quote
  - ii. Agreements
  - iii. Renegotiate an existing agreements
- 2. You will receive a notification informing you that you are invited to a negotiation. Click 'Accept Invitation' or 'Decline Invitation', as required

### 2 Access the Negotiation

- Click the link in your notifications
- 2. You can also access the negotiation through the Supplier Portal and select 'View Active Negotiations'

### **3** Respond to the Negotiation

- Select the negotiation to which you want to respond and click 'Create Response'
- 2. You need to perform four steps to complete the response
  - i. On the Overview page:
    - a. Response validity date
    - b. Reference number
    - c. Notes for the buyer, if applicable
    - d. Click Next