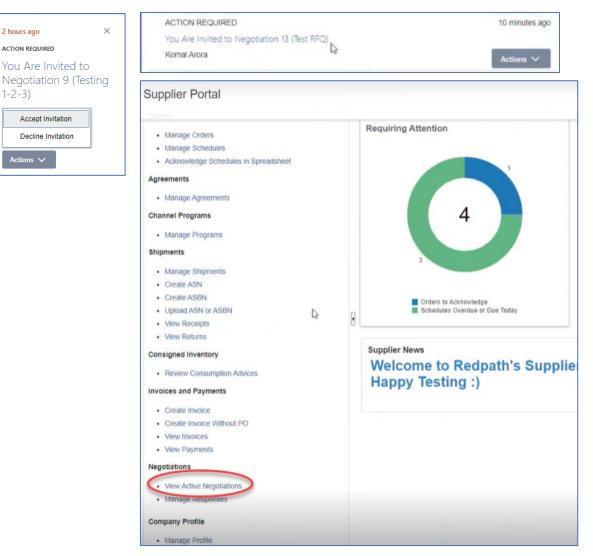

### 2 Access the Negotiation

- Click the link in your notifications
- 2. You can also access the negotiation through the Supplier Portal and select 'View Active Negotiations'

### **3** Respond to the Negotiation

- Select the negotiation to which you want to respond and click 'Create Response'
- 2. You need to perform four steps to complete the response
  - i. On the Overview page:
    - a. Response validity date
    - b. Reference number
    - c. Notes for the buyer, if applicable
    - d. Click Next