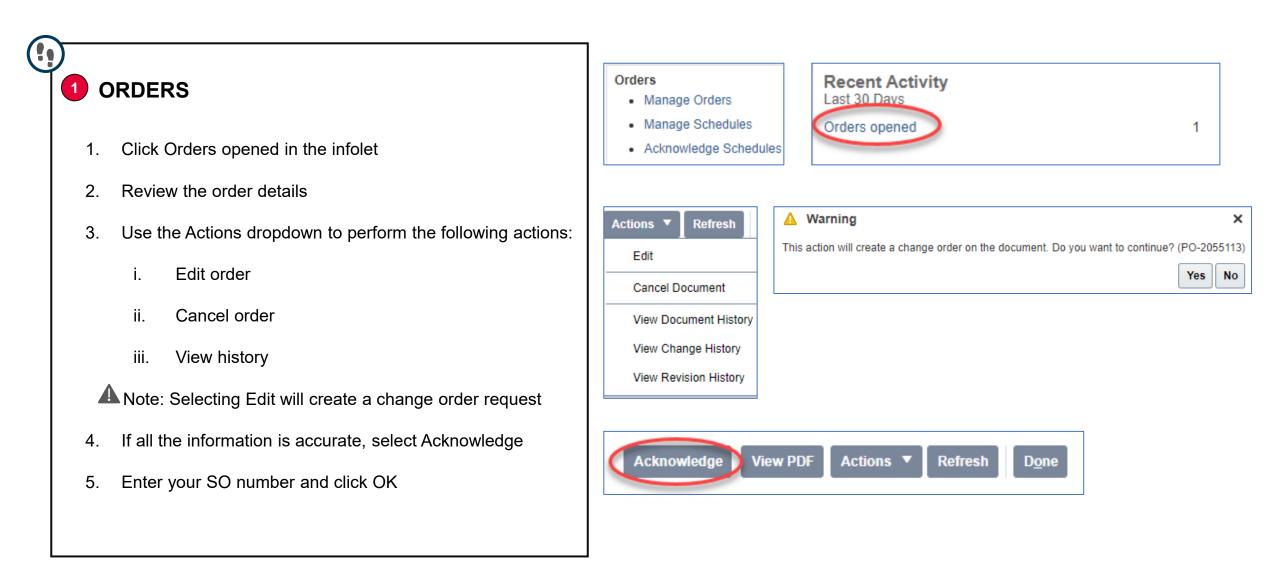

### **Edit Profile**

- 1. Click the Supplier Portal icon to access your company profile
- 2. Scroll down to the Manage Profile link under the Tasks pane on the left side
- 3. Click the Edit button on the top right of the page. Your profile opens in editable format
- 4. Add a description to the changes
- 5. Edit the required fields by selecting the appropriate tab
  - **Organization Details**
  - Tax Identifiers ii.
  - Addresses iii.
  - Contacts iv.
  - Payments ٧.
  - **Business Classifications** vi.
  - vii. Products and Services
- 6. Click Submit
- A confirmation message is displayed, 7.

followed by an email advising if the change

has been approved or rejected

| Good afternoon, First Last!                                                                              |                                                                                                                                                                                                                                                                                                                                                              |
|----------------------------------------------------------------------------------------------------------|--------------------------------------------------------------------------------------------------------------------------------------------------------------------------------------------------------------------------------------------------------------------------------------------------------------------------------------------------------------|
| Supplier Portal Tools Others                                                                             | Company Profile ⑦                                                                                                                                                                                                                                                                                                                                            |
| Supplier Portal                                                                                          | Organization Details Tax Identifiers Addresses Contacts Payments Business Classifications Products and Services                                                                                                                                                                                                                                              |
| Search Orders V Order Number                                                                             |                                                                                                                                                                                                                                                                                                                                                              |
| Tasks                                                                                                    |                                                                                                                                                                                                                                                                                                                                                              |
| Orders                                                                                                   | A Warning ×                                                                                                                                                                                                                                                                                                                                                  |
| Manage Orders     Manage Schedules     Acknowledge Schedules in Spreadsheet                              | POZ-2130390Making edits will create a change request for the profile. Do you want to continue?                                                                                                                                                                                                                                                               |
| Agreements                                                                                               | Tes To                                                                                                                                                                                                                                                                                                                                                       |
| Manage Agreements                                                                                        |                                                                                                                                                                                                                                                                                                                                                              |
| Channel Programs                                                                                         |                                                                                                                                                                                                                                                                                                                                                              |
| Manage Programs                                                                                          |                                                                                                                                                                                                                                                                                                                                                              |
| Shipments                                                                                                |                                                                                                                                                                                                                                                                                                                                                              |
| Manage Shipments     Create ASN     Create ASBN     Upload ASN or ASBN     View Receipts     View Recurs | Edit Profile Change Request: 13002       Delete Change Request       Review Changes       Save       Save       Save       Cancel         Change Description       To change physical address following move       To change physical address following move       To change physical address following move       To change physical address following move |
| Consigned Inventory                                                                                      |                                                                                                                                                                                                                                                                                                                                                              |
| Review Consumption Advices                                                                               |                                                                                                                                                                                                                                                                                                                                                              |
| Invoices and Payments                                                                                    |                                                                                                                                                                                                                                                                                                                                                              |
| Create Invoice     Create Invoice Without PO     View Invoices     View Payments                         |                                                                                                                                                                                                                                                                                                                                                              |