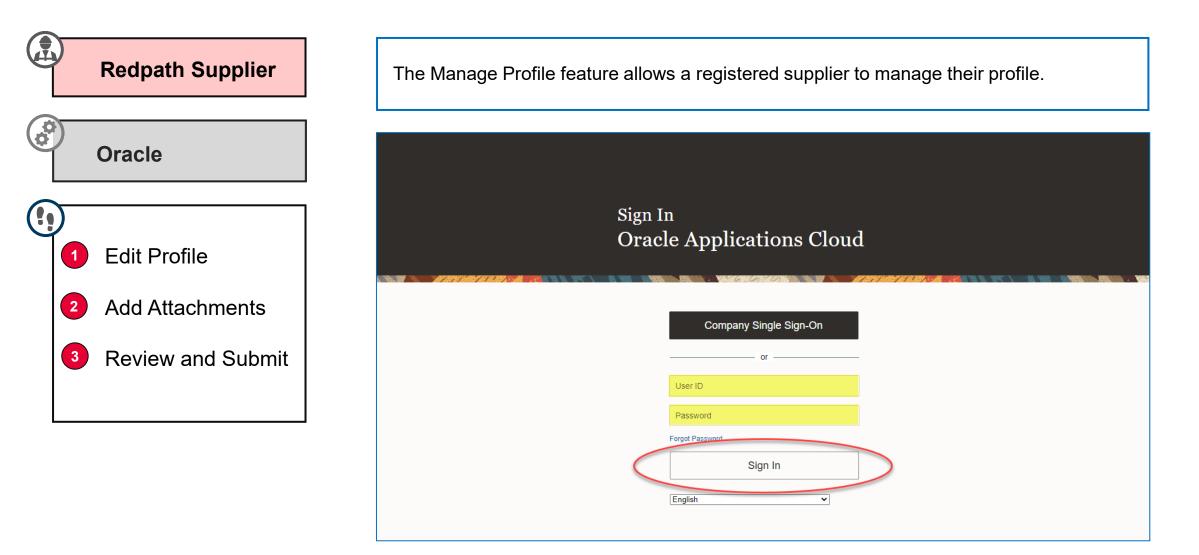

# **Supplier Portal**

Accessing Supplier Portal for Profile, Purchase Orders, Shipments, Invoices, and Quotes



### **Accessing Supplier Portal**









**Company Profile** Manage Profile



### **Edit Profile**

- 1. Click the Supplier Portal icon to access your company profile
- 2. Scroll down to the Manage Profile link under the Tasks pane on the left side
- 3. Click the Edit button on the top right of the page. Your profile opens in editable format
- 4. Add a description to the changes
- 5. Edit the required fields by selecting the appropriate tab
  - **Organization Details**
  - Tax Identifiers ii.
  - Addresses iii.
  - Contacts iv.
  - Payments ٧.
  - **Business Classifications** vi.
  - vii. Products and Services
- 6. Click Submit
- A confirmation message is displayed, 7.

followed by an email advising if the change

has been approved or rejected

| Good afternoon, First Last!